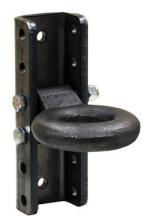

5-Position Adjustable Eye Assembly with 3 Inch Heavy-Duty Channel - 10-Ton

## Buyers Part Number: B20145

Buyers Products Heavy Duty Adjustable Eye Assembly helps adjust the position of a tow eye for level towing.

- Adds flexibility in tow eye height for leveling your trailer.
- Strong forged steel eye and one-piece formed steel channel.
- Can handle towing up to 20,000 lb.

## **Specifications**

| Eye Inner Diameter (in.)     | 3.0"     | Eye Outer Diameter (in.) | 6.25"              |
|------------------------------|----------|--------------------------|--------------------|
| Finish                       | Plain    | M.G.T.W. (Ibs.)          | 20,000 lb          |
| M.V.L. (Ibs.)                | 2,000 lb | Material                 | Forged<br>Steel cm |
| Mounting Hole Diameter (in.) | 0.656"   | Position                 | 5 Position         |
| Vertical Hole Spacing (in.)  | 2.0"     | Shipping Weight          | 25.5 lb            |
|                              |          |                          |                    |