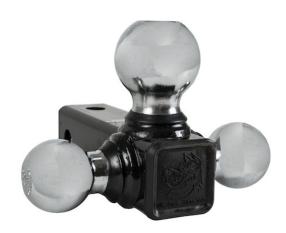

## Replacement Chrome Tri-Ball

**Buyers Part Number: 3020620** 

Buyers Products Replacement Chrome Tri-Ball works with the Adjustable Tri-Ball Hitch with Chrome Towing Balls.

## **Specifications**

| Ball Dia. (in.)            | 1-7/8"                     | Ball Finish              | Chrome                     |
|----------------------------|----------------------------|--------------------------|----------------------------|
| Color                      | Chrome                     | Finish                   | Powder-<br>Coat            |
| M.G.T.W. (lbs) 1-7/8" Ball | 6000,<br>7500,<br>10000 lb | Material                 | Carbon<br>Steel            |
| Maximum Drop               | 0.0"                       | Maximum Lift             | 0.0"                       |
| Mount Finish               | Powder-<br>Coat            | Number of Balls          | 3                          |
| Pin Hole Size              | .656"                      | Receiver Tube Size (in.) | Use w/<br>1802225<br>Only" |
| Second Ball Dia. (in.)     | 2"                         | Shank Type               | Tubular                    |
| Third Ball Dia. (in.)      | 2-5/16"                    | Shipping Weight          | 8.75 lb                    |